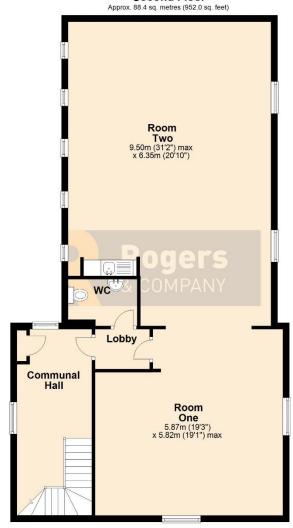

New 5 year Lease Available

Service Charge: £865.00 PA payable quarterly, this covers insurance, external repairs, communal areas.

**Second Floor** 

Total area: approx. 88.4 sq. metres (952.0 sq. feet)

This floor plan is a guide only
Plan produced using PlanUp.